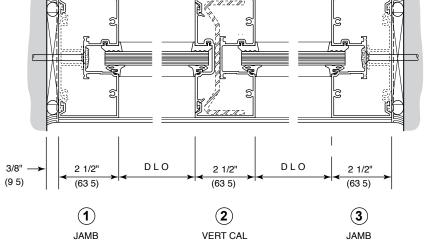

## IG500-IG600 STORM FRONT® TYPICAL DETAILS

IG500 Series is shown, IG600 Series is similar but with 1-5/16" (33 mm) glazing.

IG600 TYPICAL VERTICAL

| Air:                | < .06 CFM  |
|---------------------|------------|
| Water:              | 12 PSF     |
| Design:             | +/- 65 PSF |
|                     |            |
| N.O.A. # 09-1015.04 |            |
| F.P.A.# 9449.4      |            |