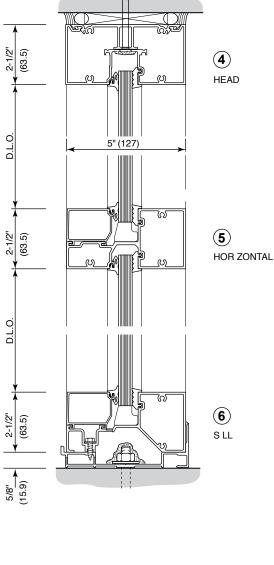

## IG500-IG600 STORM FRONT® TYPICAL DETAILS

IG500 Series is shown, IG600 Series is similar but with 1-5/16" (33 mm) glazing.

IG600 TYPICAL VERTICAL

| Air:                | < .06 CFM  |
|---------------------|------------|
| Water:              | 12 PSF     |
| Design:             | +/- 65 PSF |
|                     |            |
| N.O.A. # 09-1015.04 |            |
| F.P.A.# 9449.4      |            |

NOT TO SCALE